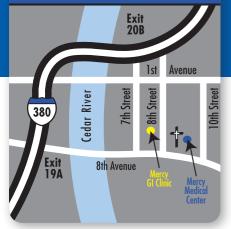

## **APPROACHING FROM THE SOUTH:**

Heading northbound on I-380, take Diagonal Drive exit (#19A) and turn right (east). Diagonal Drive curves left over the Cedar River and turns into 8th Avenue SE. Stay on 8th Avenue, then turn left on 7th Street. The 600 Medical Park Building will be on your right.

## **APPROACHING FROM THE NORTH:**

Heading southbound on I-380, take the 7th Street exit (#20B). Continue on 7th Street and turn left into the 600 Medical Park Building parking lot just prior to reaching 8th Avenue.